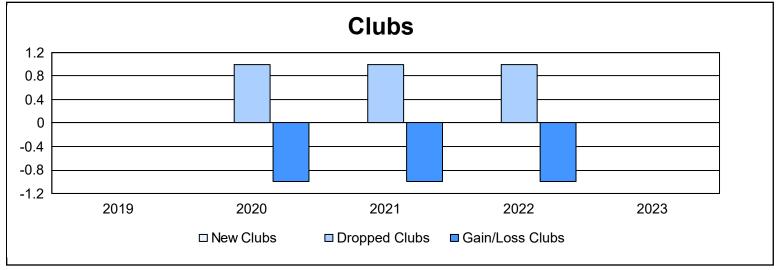

District 12 I As of June 2023 Cumulative

| Year      | New<br>Clubs | Dropped<br>Clubs | Gain/<br>Loss<br>Clubs | New<br>Members | Charter<br>Members | Reinstate<br>Members | Transfer<br>Members | Total<br>Member<br>Added | Total<br>Members<br>Dropped | Gain/<br>Loss<br>Members |
|-----------|--------------|------------------|------------------------|----------------|--------------------|----------------------|---------------------|--------------------------|-----------------------------|--------------------------|
| 2018-2019 | 0            | 0                | 0                      | 104            | 0                  | 10                   | 5                   | 119                      | 114                         | 5                        |
| 2019-2020 | 0            | 1                | -1                     | 66             | 1                  | 8                    | 8                   | 83                       | 127                         | -44                      |
| 2020-2021 | 0            | 1                | -1                     | 63             | 1                  | 1                    | 1                   | 66                       | 126                         | -60                      |
| 2021-2022 | 0            | 1                | -1                     | 119            | 1                  | 10                   | 5                   | 135                      | 116                         | 19                       |
| 2022-2023 | 0            | 0                | 0                      | 70             | 0                  | 10                   | 3                   | 83                       | 118                         | -35                      |
| Average   | 0            | 1                | -1                     | 84             | 1                  | 8                    | 4                   | 97                       | 120                         | -23                      |