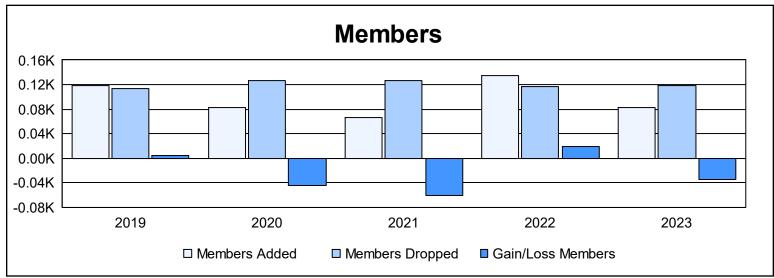

District 12 I As of June 2023 Cumulative

| Year      | New<br>Clubs | Dropped<br>Clubs | Gain/<br>Loss<br>Clubs | New<br>Members | Charter<br>Members | Reinstate<br>Members | Transfer<br>Members | Total<br>Member<br>Added | Total<br>Members<br>Dropped | Gain/<br>Loss<br>Members |
|-----------|--------------|------------------|------------------------|----------------|--------------------|----------------------|---------------------|--------------------------|-----------------------------|--------------------------|
| 2018-2019 | 0            | 0                | 0                      | 104            | 0                  | 10                   | 5                   | 119                      | 114                         | 5                        |
| 2019-2020 | 0            | 1                | -1                     | 66             | 1                  | 8                    | 8                   | 83                       | 127                         | -44                      |
| 2020-2021 | 0            | 1                | -1                     | 63             | 1                  | 1                    | 1                   | 66                       | 126                         | -60                      |
| 2021-2022 | 0            | 1                | -1                     | 119            | 1                  | 10                   | 5                   | 135                      | 116                         | 19                       |
| 2022-2023 | 0            | 0                | 0                      | 70             | 0                  | 10                   | 3                   | 83                       | 118                         | -35                      |
| Average   | 0            | 1                | -1                     | 84             | 1                  | 8                    | 4                   | 97                       | 120                         | -23                      |